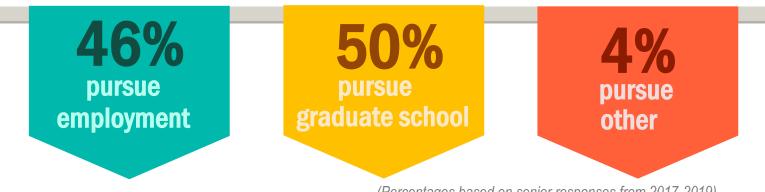

# WHAT CAN I DO WITH A PHILOSOPHY MAJOR?

Please Note: Students with multiple majors are represented in each major. For example, a double major in English and Biology will have responses included in both reports.