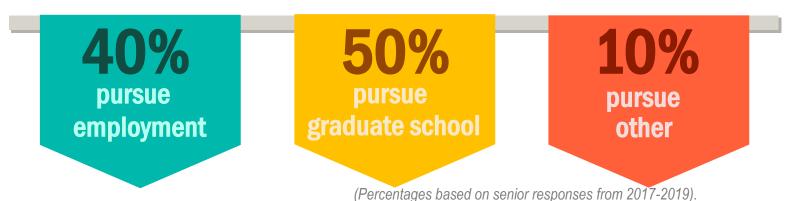

# WHAT CAN I DO WITH AN ART/ART HISTORY MAJOR?

Please Note: Students with multiple majors are represented in each major. For example, a double major in English and Biology will have responses included in both reports.