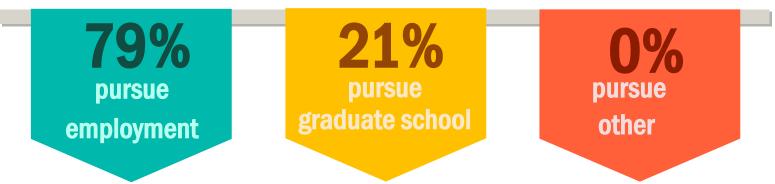

# WHAT CAN I DO WITH A RELIGION MAJOR/MINOR?

Please Note: Students with multiple majors are represented in each major. For example, a double major in English and Biology will have responses included in both reports.

# **71%** pursue pursue graduate school

(Percentages based on senior responses from 2017-2019).