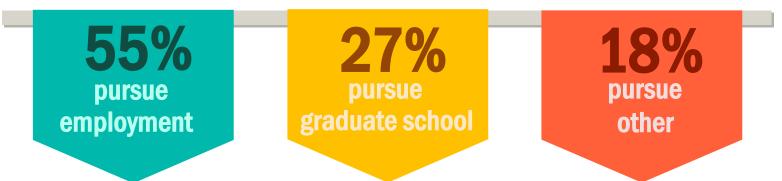

# WHAT CAN I DO WITH A PHILOSOPHY MAJOR?

Please Note: Students with multiple majors are represented in each major. For example, a double major in English and Biology will have responses included in both reports.

#### 55% pursue pursue DUrsue graduate school employment other

(Percentages based on senior responses from 2017-2019).