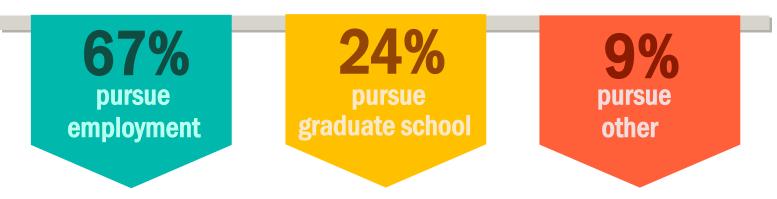

# WHAT CAN I DO WITH A BIOLOGY MAJOR?

Please Note: Students with multiple majors are represented in each major. For example, a double major in English and Biology will have responses included in both reports.