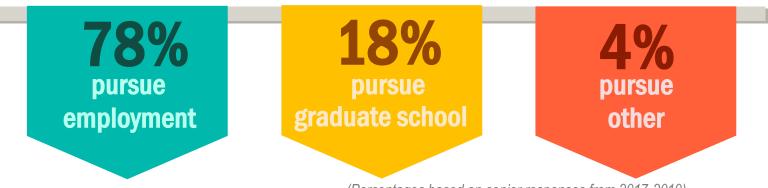

# **71%** pursue pursue graduate school

(Percentages based on senior responses from 2017-2019).